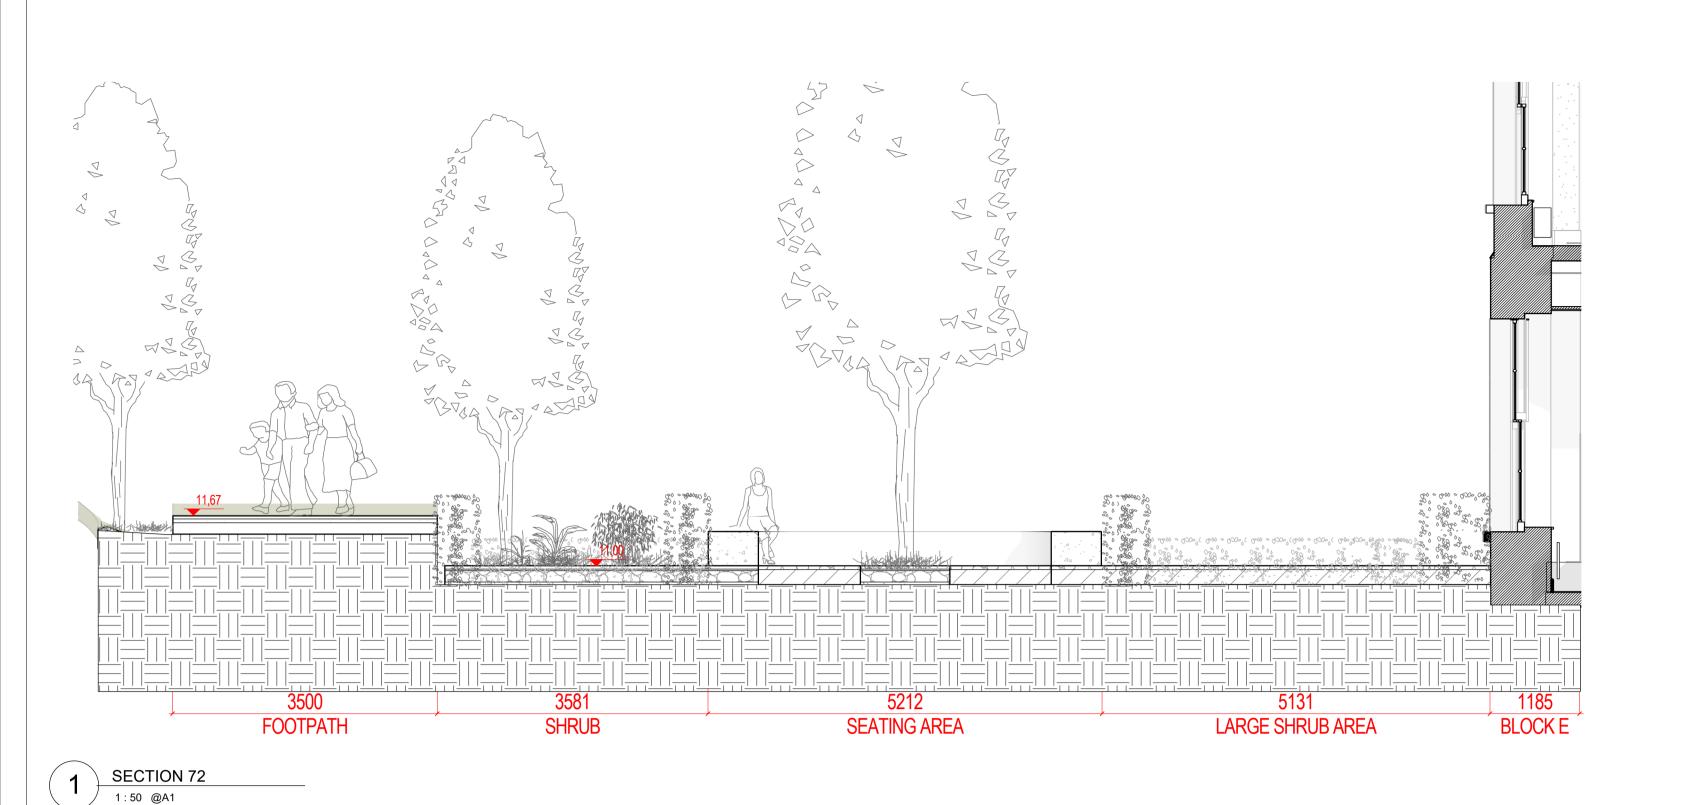

Job No. Drawn By RM Dwg No. Checked By JM Scale

JOB DESCRIPTION

CLONLIFFE Project CLONLIFFE ROAD DRUMCONDRA

July 2021

SECTION - SHEET 27 OF 28

Telephones: 2121 800 Fax: 2121 007 E mail: info@nmp.ie